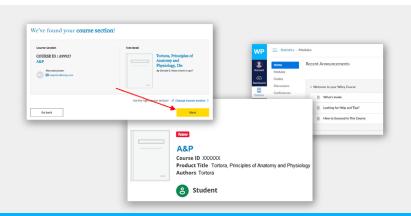

## Step 3:

#### Access your course section

- · Review your course section overview.
- Click the course section link to access your new course.