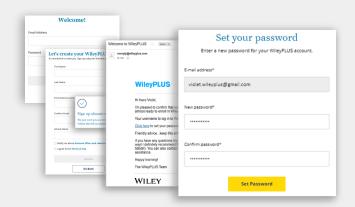

## Step 1:

## Sign up for a WileyPLUS account

- Visit www.wileyplus.com/go/login.
- Click "Create Account" to create an account.
- Fill in your account details and set your password.
- If you already have a WileyPLUS account, just log in and click "Add more courses."