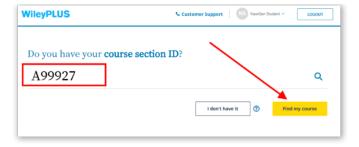

# Step 2:

## **Enter your course section ID**

- Your six-symbol course section ID is provided by your instructor.
- Don't have your course section ID? Use the course finder and enter your school.