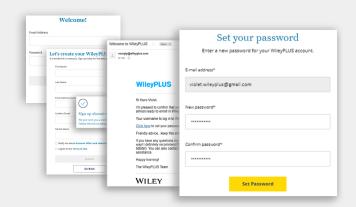

## Sign up for a WileyPLUS account

- Visit www.wileyplus.com/go/login.
- Click "Create Account" to create an account.
- Fill in your account details and set your password.
- If you already have a WileyPLUS account, just log in and click "Add more courses."