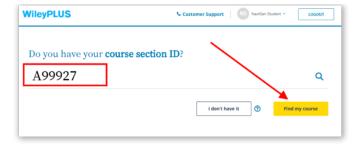

### **Enter your course section ID**

- Your six-symbol course section ID is provided by your instructor.
- Don't have your course section ID? Use the course finder and enter your school.