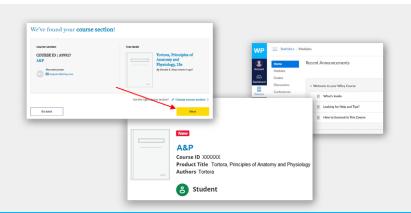

## Access your course section

- · Review your course section overview.
- Click the course section link to access your new course.